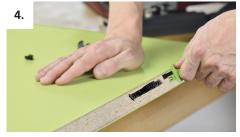

## How it works:

Cut all components.

Slide in the connectors.

Apply glue.

Press in the preload-clip to make it easier to join the components.

Assemble the components.

Ready-glued carcase without waiting times and without any clamps or adhesive tape.