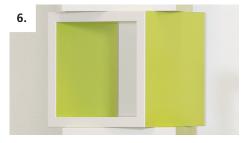

## How it works:

Cut all components.

Slide in the connectors.

Apply glue.

Press in the preload-clip to make it easier to join the components.

Assemble the components.

Ready-glued carcase without waiting times and without any clamps or adhesive tape.