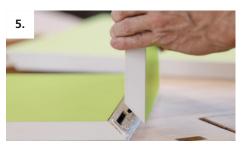

## How it works:

Cut all components.

Slide in the connectors.

Apply glue.

Press in the preload-clip to make it easier to join the components.

Assemble the components.

Ready-glued carcase without waiting times and without any clamps or adhesive tape.