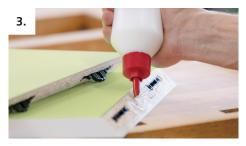

## How it works:

Cut all components.

Slide in the connectors.

Apply glue.

Press in the preload-clip to make it easier to join the components.

Assemble the components.

Ready-glued carcase without waiting times and without any clamps or adhesive tape.