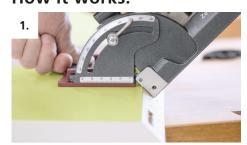

## How it works:

Cut all components.

Slide in the connectors.

Apply glue.

Press in the preload-clip to make it easier to join the components.

Assemble the components.

Ready-glued carcase without waiting times and without any clamps or adhesive tape.