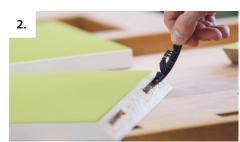

## How it works:

Cut all components.

Slide in the connectors.

Apply glue.

Press in the preload-clip to make it easier to join the components.

Assemble the components.

Ready-glued carcase without waiting times and without any clamps or adhesive tape.